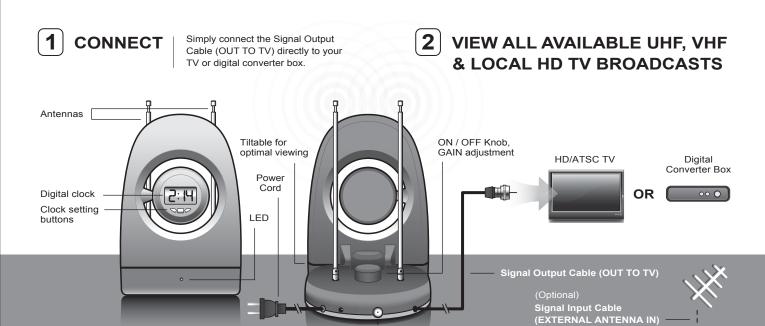

#### **HOW TO USE:**

- 1. Connect the "TO TV" cable for signal output from this unit into the signal input jack on the back of your HD/ATSC TV or digital converter box
- 2. Insert the power plug from this unit into a power outlet
- 3. (Optional) Connect an external antenna for signal input to the "EXT ANT" jack on the unit.
- 4. Use the control knob on the back panel of this unit to power on the device and to adjust the gain.
- \* For receiving VHF signals, first turn the antenna to a proper position, then adjust the antenna's length and angle to improve the receiving effect. Adjust the control knob to obtain a proper gain for best receiving effect.
- \* For receiving UHF signals, first adjust the frame down or to the sides to a proper position, then adjust the control knob to obtain a proper gain for best receiving effect.
- 5. Place the antenna in an area for best optimal viewing. Picture quality may vary from channel to channel.